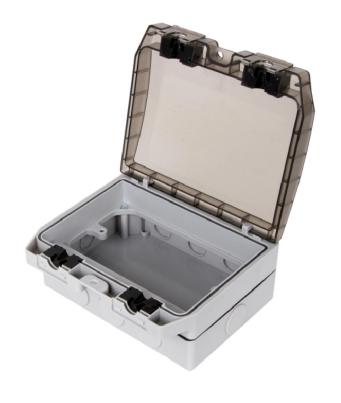

## General Description

The Cloud BB960078 is a 2-gang clamshell-styled waterproof enclosure that is ideal for protecting any of Cloud's UK-style 2-gang plates from the elements. Compliant to BS EN 60529: 1992, 93/68/EEC and ingress protected to IP56, the ES500 is both dustproof and waterproof.

- Ingress protected to IP56
- Dustproof (dust and small particles)
- Waterproof (strong jets of water from all directions)