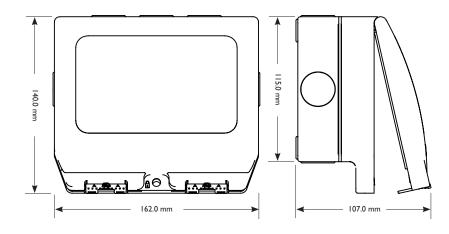

## Dimensions

Cloud Electronics Limited 140 Staniforth Road, Sheffield, S9 3HF. England. Telephone: +44 (0)114 244 7051 Fax: +44 (0)114 242 5462 Web: www.cloud.co.uk E-mail: info@cloud.co.uk Cloud Electronics USA 1200 A Iron Horse Drive, Park City Utah 84060. United States of America. Toll Free: 0855 810 0161 Web: www.cloudusa.com E-mail: sales@cloudusa.com