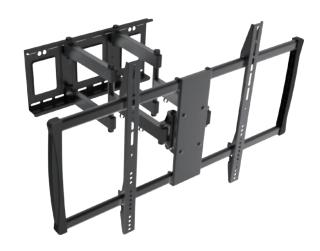

## Articulated Landscape Wall Mount (Max VESA 600x900) - AS37696A

Screen Size

Size Maximum Weight

ht Articulated

A SELLANDE

\* Excluding motorised products which have a 5 year warranty

## **Features**

- · Suitable for most 60"-100" screens
- Fit mounting patterns up to 926x610mm
- · Maximum VESA pattern: 900x600mm
- · Maximum hole pattern: 926x610mm
- · Mounting profile from wall: 70-625mm
- · Maximum weight capacity: 80kg/176lbs
- · Open design for easy cable and electrical access
- · Articulated arm allows for full range of movement
- Supports Curved Tvs

## **Specifications**

| Mount Type                 | Articulated Landscape Wall Mount                                                     |
|----------------------------|--------------------------------------------------------------------------------------|
| Mounting Pattern           | Universal                                                                            |
| Material                   | Alluminium, Steel and Plastic                                                        |
| Recommended Screen Size    | 60"-100"                                                                             |
| Weight Capacity            | 80kg/176lbs                                                                          |
| Load Tested                | 4 times weight capacity approved                                                     |
| Maximum Hole Pattern (WxH) | 926x610mm                                                                            |
| Compatible VESA Patterns   | 200x200mm, 400x200mm,<br>300x300mm, 400x400mm,<br>600x400mm, 800x400mm,<br>900X600mm |
| Maximum VESA Pattern       | 900x600mm                                                                            |
| Tilt                       | -15° to +5°                                                                          |
| Swivel                     | -45° to +45°                                                                         |
| Level Adjustment           | -3° to +3°                                                                           |
| Profile                    | 70-625mm                                                                             |

## **Technical Drawing**