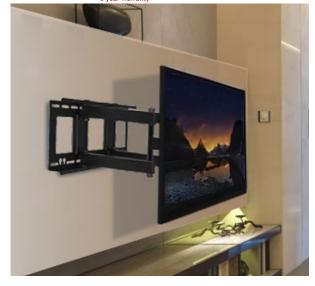

## **Features**

- · Suitable for most 60"-100" screens
- Fit mounting patterns up to 926x610mm
- · Maximum VESA pattern: 900x600mm
- · Maximum hole pattern: 926x610mm
- · Mounting profile from wall: 70-625mm
- · Maximum weight capacity: 80kg/176lbs
- · Open design for easy cable and electrical access
- · Articulated arm allows for full range of movement
- Supports Curved Tvs

## **Specifications**

| Mount Type                 | Articulated Landscape Wall Mount                                                     |
|----------------------------|--------------------------------------------------------------------------------------|
| Mounting Pattern           | Universal                                                                            |
| Material                   | Alluminium, Steel and Plastic                                                        |
| Recommended Screen Size    | 60"-100"                                                                             |
| Weight Capacity            | 80kg/176lbs                                                                          |
| Load Tested                | 4 times weight capacity approved                                                     |
| Maximum Hole Pattern (WxH) | 926x610mm                                                                            |
| Compatible VESA Patterns   | 200x200mm, 400x200mm,<br>300x300mm, 400x400mm,<br>600x400mm, 800x400mm,<br>900X600mm |
| Maximum VESA Pattern       | 900x600mm                                                                            |
| Tilt                       | -15° to +5°                                                                          |
| Swivel                     | -45° to +45°                                                                         |
| Level Adjustment           | -3° to +3°                                                                           |
| Profile                    | 70-625mm                                                                             |