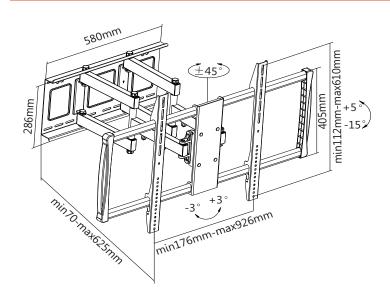

## **Technical Drawing**

## **Features**

- · Suitable for most 60"-100" screens
- Fit mounting patterns up to 926x610mm
- · Maximum VESA pattern: 900x600mm
- · Maximum hole pattern: 926x610mm
- · Mounting profile from wall: 70-625mm
- · Maximum weight capacity: 80kg/176lbs
- · Open design for easy cable and electrical access
- · Articulated arm allows for full range of movement
- Supports Curved Tvs

## **Specifications**

| Mount Type                 | Articulated Landscape Wall Mount                                                     |
|----------------------------|--------------------------------------------------------------------------------------|
| Mounting Pattern           | Universal                                                                            |
| Material                   | Alluminium, Steel and Plastic                                                        |
| Recommended Screen Size    | 60"-100"                                                                             |
| Weight Capacity            | 80kg/176lbs                                                                          |
| Load Tested                | 4 times weight capacity approved                                                     |
| Maximum Hole Pattern (WxH) | 926x610mm                                                                            |
| Compatible VESA Patterns   | 200x200mm, 400x200mm,<br>300x300mm, 400x400mm,<br>600x400mm, 800x400mm,<br>900X600mm |
| Maximum VESA Pattern       | 900x600mm                                                                            |
| Tilt                       | -15° to +5°                                                                          |
| Swivel                     | -45° to +45°                                                                         |
| Level Adjustment           | -3° to +3°                                                                           |
| Profile                    | 70-625mm                                                                             |