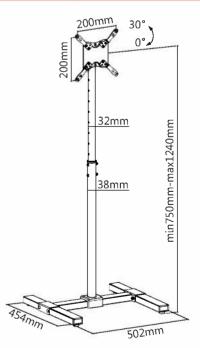

## Features

- Designed for commercial use and public spaces
- Suitable for most 13"-42" screens .
- Maximum weight capacity: 20kg/44lbs
- Landscape and portrait mounting
- Height Adjustable Range: 750mm-1240mm
- Maximum VESA pattern: 200x200mm
- Tilting range of -0° to +30°
- Adjustable feet keep screen level on uneven floors
- Black powder coated finish

## Specifications

| Mount Type               | Tilting Floor Stand                         |
|--------------------------|---------------------------------------------|
| Mounting Pattern         | VESA                                        |
| Recommended Screen Size  | 13"-42"                                     |
| Weight Capacity          | 20kg/44lbs                                  |
| Height Adjustable Range  | 750mm-1240mm                                |
| Compatible VESA Patterns | 75x75mm, 100x100mm,<br>200x100mm, 200x200mm |
| Maximum VESA Pattern     | 200x200mm                                   |
| Maximum Hole Pattern     | 200x200mm                                   |
| Tilt                     | -0° to +30°                                 |

## **Technical Drawing**