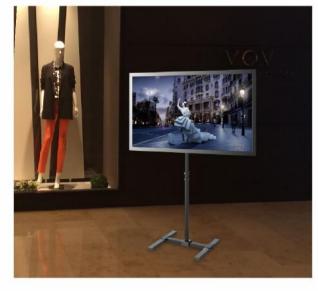

## Tilting Floor Stand (13"-42") - AS05S

Screen Size

20 kg **44** lbs

Excluding motorised products which have a 5 year warranty

## Features

- Designed for commercial use and public spaces
- Suitable for most 13"-42" screens .
- Maximum weight capacity: 20kg/44lbs
- Landscape and portrait mounting
- Height Adjustable Range: 750mm-1240mm
- Maximum VESA pattern: 200x200mm
- Tilting range of -0° to +30°
- Adjustable feet keep screen level on uneven floors
- Black powder coated finish

## Specifications

| Mount Type               | Tilting Floor Stand                         |
|--------------------------|---------------------------------------------|
| Mounting Pattern         | VESA                                        |
| Recommended Screen Size  | 13"-42"                                     |
| Weight Capacity          | 20kg/44lbs                                  |
| Height Adjustable Range  | 750mm-1240mm                                |
| Compatible VESA Patterns | 75x75mm, 100x100mm,<br>200x100mm, 200x200mm |
| Maximum VESA Pattern     | 200x200mm                                   |
| Maximum Hole Pattern     | 200x200mm                                   |
| Tilt                     | -0° to +30°                                 |