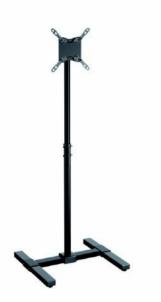

## Tilting Floor Stand (13"-42") - AS05S

Screen Size

20 kg **44** lbs

Excluding motorised products which have a 5 year warranty

## Features

- Designed for commercial use and public spaces
- Suitable for most 13"-42" screens .
- Maximum weight capacity: 20kg/44lbs
- Landscape and portrait mounting
- Height Adjustable Range: 750mm-1240mm
- Maximum VESA pattern: 200x200mm
- Tilting range of -0° to +30°
- Adjustable feet keep screen level on uneven floors
- Black powder coated finish

## Specifications

| Mount Type               | Tilting Floor Stand                         |
|--------------------------|---------------------------------------------|
| Mounting Pattern         | VESA                                        |
| Recommended Screen Size  | 13"-42"                                     |
| Weight Capacity          | 20kg/44lbs                                  |
| Height Adjustable Range  | 750mm-1240mm                                |
| Compatible VESA Patterns | 75x75mm, 100x100mm,<br>200x100mm, 200x200mm |
| Maximum VESA Pattern     | 200x200mm                                   |
| Maximum Hole Pattern     | 200x200mm                                   |
| Tilt                     | -0° to +30°                                 |