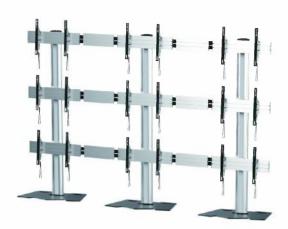

## 3x3 Video Wall Floor Stand - AS01346FP3

Screen Size

Maximum Weight

Flat Profile

Landscape

Excluding motorised products which have a 5 year warranty

## **Features**

- · Designed for commercial use and public spaces
- · Suitable for most 46"-55" screens
- · Maximum VESA pattern: 600x400mm
- · Maximum weight capacity: 50kg/110lbs (each screen)
- · Total height: 2144mm
- Level adjustment of -3° to +3°
- · Integrated cable management design
- · Powder coated and sleek satin finish
- · Sturdy base for increased stability
- Micro adjustment for perfect alignment

## **Specifications**

| Mount Type               | 3x3 Video Wall Floor Stand                                  |
|--------------------------|-------------------------------------------------------------|
| Mounting Pattern         | Universal                                                   |
| Material                 | Aluminium, Steel, Plastic                                   |
| Material Finish          | Powder coated and sleek satin finish                        |
| Recommended Screen Size  | 46"-55"                                                     |
| Weight Capacity          | 50kg/110lbs (each screen)                                   |
| Load Tested              | 3 times weight capacity approved                            |
| Compatible VESA Patterns | 200x200mm, 400x200mm,<br>300x300mm, 400x400mm,<br>600x400mm |
| Maximum VESA Pattern     | 600x400mm                                                   |
| Tilt                     | 0°                                                          |
| Swivel                   | 0°                                                          |
| Level Adjustment         | -3° to +3°                                                  |
| Rotation                 | 0°                                                          |
|                          |                                                             |