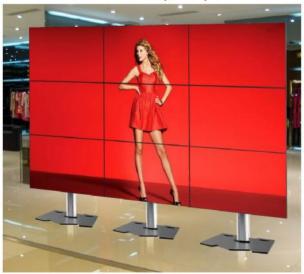

## 3x3 Video Wall Floor Stand - AS01346FP3

Screen Size

Maximum Weight

Flat Profile

Landscape

Excluding motorised products which have a 5 year warranty

## **Features**

- · Designed for commercial use and public spaces
- · Suitable for most 46"-55" screens
- · Maximum VESA pattern: 600x400mm
- · Maximum weight capacity: 50kg/110lbs (each screen)
- · Total height: 2144mm
- Level adjustment of -3° to +3°
- · Integrated cable management design
- · Powder coated and sleek satin finish
- · Sturdy base for increased stability
- Micro adjustment for perfect alignment