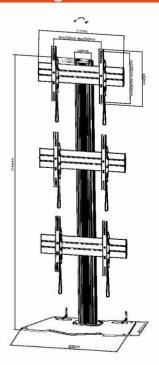

## **Technical Drawing**

## **Features**

- · Designed for commercial use and public spaces
- · Suitable for most 46"-55" screens
- · Maximum VESA pattern: 600x400mm
- · Maximum weight capacity: 50kg/110lbs (each screen)
- · Total height: 2144mm
- Level adjustment of -3° to +3°
- · Integrated cable management design
- · Powder coated and sleek satin finish
- · Sturdy base for increased stability
- Micro adjustment for perfect alignment