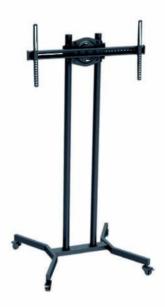

## Portrait To Landscape Floor Trolley (37"-70") - AS1017P

\* Excluding motorised products which have a

## Features

- · Suitable for most 37"-70" screens
- Maximum weight capacity: 40kg/88lbs
- Ability to rotate screen 90° from landscape and portrait positions
- · Total height: 1695mm
- Maximum VESA pattern: 800x400mm
- · Maximum Hole pattern: 800x400mm
- Heavy-duty castors with reinforced design support the equipment weight while allowing for maneuverability

## Specifications

| Mount Type               | Portrait To Landscape Floor<br>Trolley                                 |
|--------------------------|------------------------------------------------------------------------|
| Mounting Pattern         | Universal                                                              |
| Recommended Screen Size  | 37"-70"                                                                |
| Weight Capacity          | 40kg/88lbs                                                             |
| Total Height             | 1695mm                                                                 |
| Compatible VESA Patterns | 200x200mm, 400x200mm,<br>300x300mm, 400x400mm,<br>600x400mm, 800x400mm |
| Maximum VESA Pattern     | 800x400mm                                                              |
| Maximum Hole Pattern     | 800x400mm                                                              |
| Minimum Hole Pattern     | 80x170mm                                                               |
| Rotation                 | 90°                                                                    |