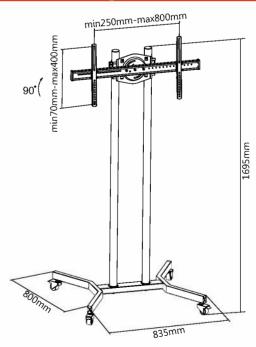

## **Technical Drawing**

## Features

- · Suitable for most 37"-70" screens
- Maximum weight capacity: 40kg/88lbs
- Ability to rotate screen 90° from landscape and portrait positions
- · Total height: 1695mm
- Maximum VESA pattern: 800x400mm
- · Maximum Hole pattern: 800x400mm
- Heavy-duty castors with reinforced design support the equipment weight while allowing for maneuverability

## Specifications

| Mount Type               | Portrait To Landscape Floor<br>Trolley                                 |
|--------------------------|------------------------------------------------------------------------|
| Mounting Pattern         | Universal                                                              |
| Recommended Screen Size  | 37"-70"                                                                |
| Weight Capacity          | 40kg/88lbs                                                             |
| Total Height             | 1695mm                                                                 |
| Compatible VESA Patterns | 200x200mm, 400x200mm,<br>300x300mm, 400x400mm,<br>600x400mm, 800x400mm |
| Maximum VESA Pattern     | 800x400mm                                                              |
| Maximum Hole Pattern     | 800x400mm                                                              |
| Minimum Hole Pattern     | 80x170mm                                                               |
| Rotation                 | 90°                                                                    |