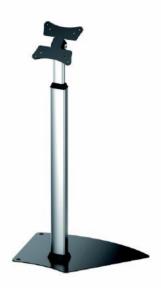

## Touch Screen Floor Stand (13"-27") - AS04S

Excluding motorised products which have a
5 year warranty

## **Features**

- Designed for commercial use and public spaces
- Suitable for most 13"-27" screens
- Landscape and portrait mounting
- Maximum VESA pattern: 100x100mm
- Maximum weight capacity: 10kg/22lbs
- Total height range: 700-1100mm
- Tilting range of -90° to +90°
- Steel base with mounting holes provides increased stability

## Specifications

| Mount Type               | Touch Screen Floor Stand |
|--------------------------|--------------------------|
| Mounting Pattern         | VESA                     |
| Recommended Screen Size  | 13"-27"                  |
| Material                 | Aluminium                |
| Weight Capacity          | 10kg/22lbs               |
| Total Height             | 700mm-1100mm             |
| Compatible VESA Patterns | 75x75mm, 100x100mm       |
| Maximum VESA Pattern     | 100x100mm                |
| Maximum Hole Pattern     | 100x100mm                |
| Tilt                     | -90° to +90°             |
| Level Adjustment         | 0°                       |