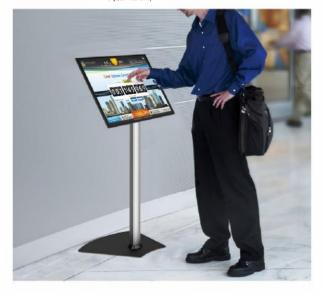

## Touch Screen Floor Stand (13"-27") - AS04S

Excluding motorised products which have a
5 year warranty

## **Features**

- Designed for commercial use and public spaces
- Suitable for most 13"-27" screens
- Landscape and portrait mounting
- Maximum VESA pattern: 100x100mm
- Maximum weight capacity: 10kg/22lbs
- Total height range: 700-1100mm
- Tilting range of -90° to +90°
- Steel base with mounting holes provides increased stability