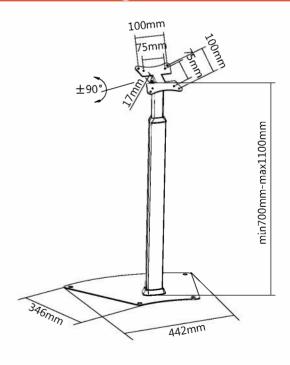

## **Technical Drawing**

## **Features**

- Designed for commercial use and public spaces
- Suitable for most 13"-27" screens
- Landscape and portrait mounting
- Maximum VESA pattern: 100x100mm
- Maximum weight capacity: 10kg/22lbs
- Total height range: 700-1100mm
- Tilting range of -90° to +90°
- Steel base with mounting holes provides increased stability

## Specifications

| Mount Type               | Touch Screen Floor Stand |
|--------------------------|--------------------------|
| Mounting Pattern         | VESA                     |
| Recommended Screen Size  | 13"-27"                  |
| Material                 | Aluminium                |
| Weight Capacity          | 10kg/22lbs               |
| Total Height             | 700mm-1100mm             |
| Compatible VESA Patterns | 75x75mm, 100x100mm       |
| Maximum VESA Pattern     | 100x100mm                |
| Maximum Hole Pattern     | 100x100mm                |
| Tilt                     | -90° to +90°             |
| Level Adjustment         | 0°                       |