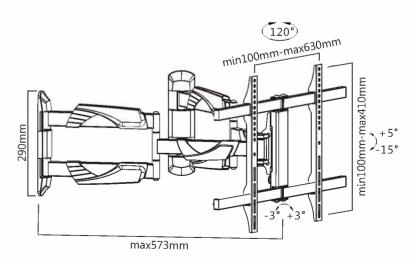

## Specifications

| Mount Type                 | Articulated Corner Landscape<br>Wall Mount                             |
|----------------------------|------------------------------------------------------------------------|
| Mounting Pattern           | Universal                                                              |
| Material                   | Alluminium, Steel and Plastic                                          |
| Recommended Screen Size    | 37"-70"                                                                |
| Weight Capacity            | 45kg/99lbs                                                             |
| Load Tested                | 4 times weight capacity approved                                       |
| Maximum Hole Pattern (WxH) | 630x410mm                                                              |
| Compatible VESA Patterns   | 100x100mm, 200x200mm,<br>400x200mm, 300x300mm,<br>400x400mm, 600x400mm |
| Maximum VESA Pattern       | 600x400mm                                                              |
| Tilt                       | -15° to +5°                                                            |
| Swivel                     | -60° to +60°                                                           |
| Level Adjustment           | -3° to +3°                                                             |

## Technical Drawing