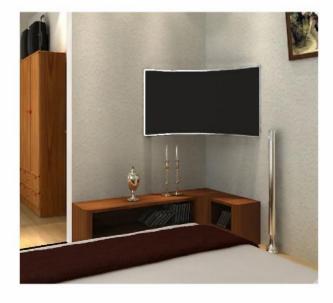

## Articulated Corner Landscape Wall Mount (Max VESA 400x600) - AS39466C

Screen Size Maxin

Maximum Weight

Articulated

Landscape

• Excluding motorised products which have a 5 year warranty

## **Features**

- · Suitable for most 37"-70" screens
- Fit mounting patterns up to 630x410mm
- · Maximum VESA pattern: 400x600mm
- · Maximum hole pattern: 630x410mm
- · Maximum weight capacity: 45kg/99lbs
- · Perfect for mounting a screen in a corner
- · Open design for easy cable and electrical access
- Supports Curved Tvs