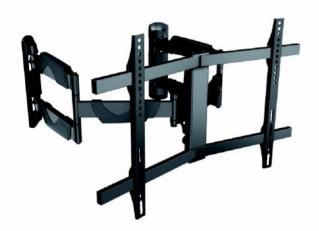

## Articulated Corner Landscape Wall Mount (Max VESA 400x600) - AS39466C

Screen Size Maxin

Maximum Weight

Articulated

Landscape

• Excluding motorised products which have a 5 year warranty

## **Features**

- · Suitable for most 37"-70" screens
- Fit mounting patterns up to 630x410mm
- · Maximum VESA pattern: 400x600mm
- · Maximum hole pattern: 630x410mm
- · Maximum weight capacity: 45kg/99lbs
- · Perfect for mounting a screen in a corner
- · Open design for easy cable and electrical access
- Supports Curved Tvs

## Specifications

| Mount Type                 | Articulated Corner Landscape<br>Wall Mount                             |
|----------------------------|------------------------------------------------------------------------|
| Mounting Pattern           | Universal                                                              |
| Material                   | Alluminium, Steel and Plastic                                          |
| Recommended Screen Size    | 37"-70"                                                                |
| Weight Capacity            | 45kg/99lbs                                                             |
| Load Tested                | 4 times weight capacity approved                                       |
| Maximum Hole Pattern (WxH) | 630x410mm                                                              |
| Compatible VESA Patterns   | 100x100mm, 200x200mm,<br>400x200mm, 300x300mm,<br>400x400mm, 600x400mm |
| Maximum VESA Pattern       | 600x400mm                                                              |
| Tilt                       | -15° to +5°                                                            |
| Swivel                     | -60° to +60°                                                           |
| Level Adjustment           | -3° to +3°                                                             |