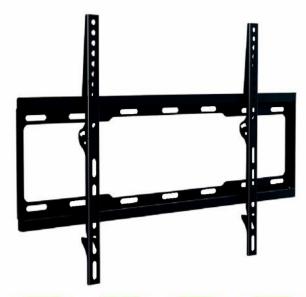

## Low-Profile Landscape Wall Mount (Max. VESA 600x400) - AS3446F

• Excluding motorised products which have a 5 year warranty

## **Features**

- · Designed for commercial use
- Suitable for most 32"-70" screens
- Fit mounting patterns up to 650x410mm
- Maximum VESA pattern: 600x400mm
- · Maximum Hole Pattern: 650x410mm
- · Mounting profile from wall: 25mm
- · Maximum weight capacity: 40kg/88lbs
- Open design for easy cable and electrical access

## **Specifications**

| Mount Type               | Fixed Landscape Wall Mount                                  |
|--------------------------|-------------------------------------------------------------|
| Mounting Pattern         | Universal                                                   |
| Material                 | Steel                                                       |
| Material Thickness       | 1.5mm                                                       |
| Product Size (WxHxD)     | 679x435x25mm                                                |
| Product Weight           | 1.44kg                                                      |
| Recommended Screen Size  | 32"-70"                                                     |
| Weight Capacity          | 40kg/88lbs                                                  |
| Load Tested              | 4 times weight capacity approved                            |
| Compatible VESA Patterns | 200x200mm, 400x200mm,<br>300x300mm, 400x400mm,<br>600x400mm |
| Maximum VESA Pattern     | 600x400mm                                                   |
| Maximum Hole Pattern     | 650x410mm                                                   |
| Tilt                     | 0°                                                          |
| Swivel                   | 0°                                                          |
| Level Adjustment         | 0°                                                          |
| Rotation                 | 0°                                                          |
| Profile                  | 25mm                                                        |
|                          |                                                             |

## **Technical Drawing**