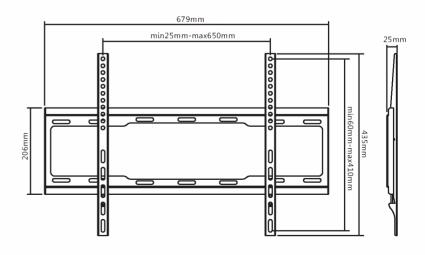

## **Technical Drawing**

## **Specifications**

| Mount Type               | Fixed Landscape Wall Mount                                  |
|--------------------------|-------------------------------------------------------------|
| Mounting Pattern         | Universal                                                   |
| Material                 | Steel                                                       |
| Material Thickness       | 1.5mm                                                       |
| Product Size (WxHxD)     | 679x435x25mm                                                |
| Product Weight           | 1.44kg                                                      |
| Recommended Screen Size  | 32"-70"                                                     |
| Weight Capacity          | 40kg/88lbs                                                  |
| Load Tested              | 4 times weight capacity approved                            |
| Compatible VESA Patterns | 200x200mm, 400x200mm,<br>300x300mm, 400x400mm,<br>600x400mm |
| Maximum VESA Pattern     | 600x400mm                                                   |
| Maximum Hole Pattern     | 650x410mm                                                   |
| Tilt                     | 0°                                                          |
| Swivel                   | 0°                                                          |
| Level Adjustment         | 0°                                                          |
| Rotation                 | 0°                                                          |
| Profile                  | 25mm                                                        |
|                          |                                                             |