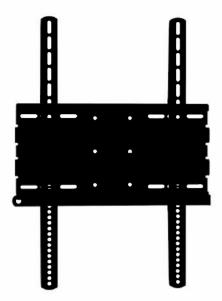

## Low-Profile Portrait Wall Mount - AS64F























## **Features**

- · Designed for commercial use
- · Suitable for most 32"-70" screens
- · Fit mounting patterns up to 410x600mm
- · Maximum VESA pattern: 400x600mm
- · Maximum hole pattern:400x610mm
- · Mounting profile from wall: 33mm
- · Maximum weight capacity: 70kg/154lbs
- · Open design for easy cable and electrical access
- · Anti-theft security feature (requires padlock)

## Specifications

| Mount Type               | Fixed Portrait Wall Mount                                              |
|--------------------------|------------------------------------------------------------------------|
| Mounting Pattern         | Universal                                                              |
| Material                 | Steel