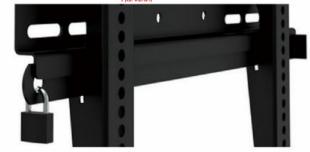

## **Features**

- · Designed for commercial use
- · Suitable for most 32"-70" screens
- · Fit mounting patterns up to 410x600mm
- · Maximum VESA pattern: 400x600mm
- · Maximum hole pattern:400x610mm
- · Mounting profile from wall: 33mm
- · Maximum weight capacity: 70kg/154lbs
- · Open design for easy cable and electrical access
- · Anti-theft security feature (requires padlock)