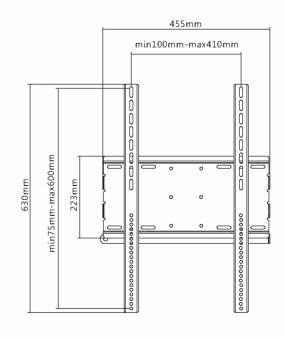

|
| Maximum Hole Pattern     | 410x610mm                                                              |
| Tilt                     | O°                                                                     |
| Swivel                   | O°                                                                     |
| Level Adjustment         | 0°                                                                     |
| Rotation                 | 0°                                                                     |
| Profile                  | 33mm                                                                   |
| Anti-theft               | Yes                                                                    |

## **Technical Drawing**