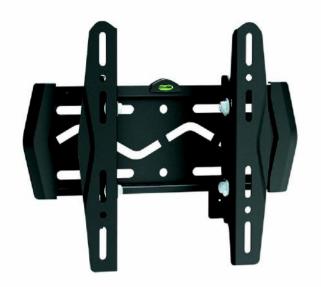

## Lockable Tilting Landscape Wall Mount (Max VESA 200x200) - AS0822T

• Excluding motorised products which have a 5 year warranty

## **Features**

- Designed for commercial and domestic use
- Suitable for most 23"-42" screens
- Maximum weight capacity: 30kg/66lbs
- Product size: 285x239x57mm
- Maximum VESA pattern: 200x200mm
- Maximum Hole pattern: 210x210mm
- No Tool Assembly allows assembling in minutes with no tools required
- Tilting range: -15°~+5°
- Anti-theft security feature (requires padlock)
- Integrated spirit level ensures level installation alignment

## Specifications

| Mount Type               | Tilting Wall Mount                                      |
|--------------------------|---------------------------------------------------------|
| Mounting Pattern         | Universal                                               |
| Material                 | Steel                                                   |
| Product Size             | 285x239x57mm                                            |
| Recommended Screen Size  | 23"-42"                                                 |
| Weight Capacity          | 30kg/66lbs                                              |
| Load Tested              | 3 times weight capacity approved                        |
| Compatible VESA Patterns | 50x50mm, 75x75mm,<br>100x100mm, 200x100mm,<br>200x200mm |
| Maximum VESA Pattern     | 200x200mm                                               |
| Maximum Hole Pattern     | 210x210mm                                               |
| Minimum Hole Pattern     | 80x200mm                                                |
| Tilt                     | -15°~+5°                                                |
| Profile                  | 57mm                                                    |