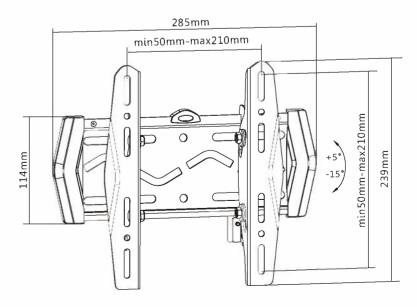

## **Features**

- Designed for commercial and domestic use
- Suitable for most 23"-42" screens
- Maximum weight capacity: 30kg/66lbs
- Product size: 285x239x57mm
- Maximum VESA pattern: 200x200mm
- Maximum Hole pattern: 210x210mm
- No Tool Assembly allows assembling in minutes with no tools required
- Tilting range: -15°~+5°
- Anti-theft security feature (requires padlock)
- Integrated spirit level ensures level installation alignment

## Specifications

| Mount Type               | Tilting Wall Mount                                      |
|--------------------------|---------------------------------------------------------|
| Mounting Pattern         | Universal                                               |
| Material                 | Steel                                                   |
| Product Size             | 285x239x57mm                                            |
| Recommended Screen Size  | 23"-42"                                                 |
| Weight Capacity          | 30kg/66lbs                                              |
| Load Tested              | 3 times weight capacity approved                        |
| Compatible VESA Patterns | 50x50mm, 75x75mm,<br>100x100mm, 200x100mm,<br>200x200mm |
| Maximum VESA Pattern     | 200x200mm                                               |
| Maximum Hole Pattern     | 210x210mm                                               |
| Minimum Hole Pattern     | 80x200mm                                                |
| Tilt                     | -15°~+5°                                                |
| Profile                  | 57mm                                                    |

## **Technical Drawing**