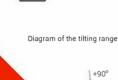

## Features

- Designed for commercial and domestic use
- Suitable for most 19"-55" screens •
- Maximum weight capacity: 50kg/110lbs
- Product size: 998x900x560mm
- Maximum VESA pattern: 200x200mm
- Integrated cable management design
- Sturdy base plate .
- Powder coated and oxidized finish
- Tilting range of +45° to +90°

## Specifications

| Mount Type               | Touch Screen Floor Stand           |
|--------------------------|------------------------------------|
| Mounting Pattern         | VESA                               |
| Material                 | Alumiunium, Steel                  |
| Product Size             | 998x900x560mm                      |
| Recommended Screen Size  | 19"-55"                            |
| Weight Capacity          | 50kg/110lbs                        |
| Compatible VESA Patterns | 100x100mm, 200x100mm,<br>200x200mm |
| Maximum VESA Pattern     | 200x200mm                          |
| Maximum Hole Pattern     | 200x200mm                          |
| Minimum Hole Pattern     | 100×100mm                          |
| Tilt                     | +45°-+90°                          |