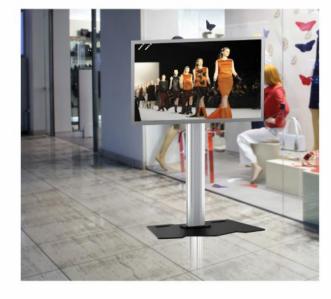

## Touch Screen Floor Stand (19"-55") - AS222TP

Excluding motorised products which have a 5 year warranty