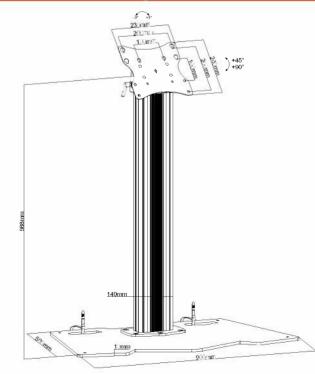

## Features

- Designed for commercial and domestic use
- Suitable for most 19"-55" screens •
- Maximum weight capacity: 50kg/110lbs
- Product size: 998x900x560mm
- Maximum VESA pattern: 200x200mm
- Integrated cable management design
- Sturdy base plate .
- Powder coated and oxidized finish
- Tilting range of +45° to +90°

## Specifications

| Mount Type               | Touch Screen Floor Stand           |
|--------------------------|------------------------------------|
| Mounting Pattern         | VESA                               |
| Material                 | Alumiunium, Steel                  |
| Product Size             | 998x900x560mm                      |
| Recommended Screen Size  | 19"-55"                            |
| Weight Capacity          | 50kg/110lbs                        |
| Compatible VESA Patterns | 100x100mm, 200x100mm,<br>200x200mm |
| Maximum VESA Pattern     | 200x200mm                          |
| Maximum Hole Pattern     | 200x200mm                          |
| Minimum Hole Pattern     | 100×100mm                          |
| Tilt                     | +45°-+90°                          |

## **Technical Drawing**