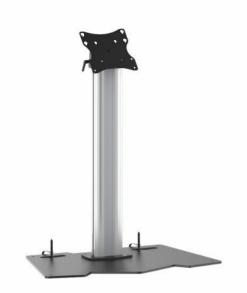

## Touch Screen Floor Stand (19"-55") - AS222TP

Excluding motorised products which have a 5 year warranty

## Features

- Designed for commercial and domestic use
- Suitable for most 19"-55" screens •
- Maximum weight capacity: 50kg/110lbs
- Product size: 998x900x560mm
- Maximum VESA pattern: 200x200mm
- Integrated cable management design
- Sturdy base plate .
- Powder coated and oxidized finish
- Tilting range of +45° to +90°

## Specifications

| Mount Type               | Touch Screen Floor Stand           |
|--------------------------|------------------------------------|
| Mounting Pattern         | VESA                               |
| Material                 | Alumiunium, Steel                  |
| Product Size             | 998x900x560mm                      |
| Recommended Screen Size  | 19"-55"                            |
| Weight Capacity          | 50kg/110lbs                        |
| Compatible VESA Patterns | 100x100mm, 200x100mm,<br>200x200mm |
| Maximum VESA Pattern     | 200x200mm                          |
| Maximum Hole Pattern     | 200x200mm                          |
| Minimum Hole Pattern     | 100×100mm                          |
| Tilt                     | +45°-+90°                          |