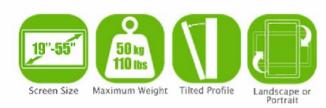

## Features

- Designed for commercial and domestic use
- Suitable for most 19"-55" screens •
- Maximum weight capacity: 50kg/110lbs
- Product size: 998x900x560mm
- Maximum VESA pattern: 200x200mm
- Integrated cable management design
- Sturdy base plate .
- Powder coated and oxidized finish
- Tilting range of +45° to +90°

## Specifications

| Mount Type               | Touch Screen Floor Stand           |
|--------------------------|------------------------------------|
| Mounting Pattern         | VESA                               |
| Material                 | Alumiunium, Steel                  |
| Product Size             | 998x900x560mm                      |
| Recommended Screen Size  | 19"-55"                            |
| Weight Capacity          | 50kg/110lbs                        |
| Compatible VESA Patterns | 100x100mm, 200x100mm,<br>200x200mm |
| Maximum VESA Pattern     | 200x200mm                          |
| Maximum Hole Pattern     | 200x200mm                          |
| Minimum Hole Pattern     | 100×100mm                          |
| Tilt                     | +45°-+90°                          |