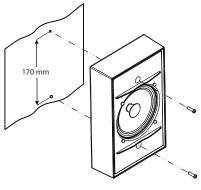

③ Fix the loudspeaker on the wall vertically or horizontally. (Distance between the mounting points - 170 mm)

Horizontally

Vertically

④ Mount the grill on the loudspeaker and set correct AMC logo direction.