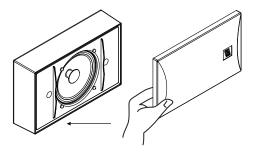

③ Fix the loudspeaker on the wall vertically or horizontally. (Distance between the mounting points - 170 mm)

Horizontally

Vertically

④ Mount the grill on the loudspeaker and set correct AMC logo direction.