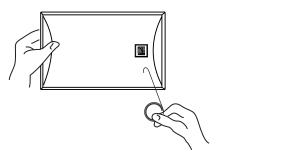

## **INSTALLATION MANUAL**

AMC 2016 - 001 Revision 2017-02-14

- EN54-24:2008 1438-CPR-0508
- 1) Take a special tool from iSpeak 5EN package and gently remove front grill.

TYPE A

(2) Connect audio cable to the Phoenix connector located on the rear panel. Power taps are marked near the connector.