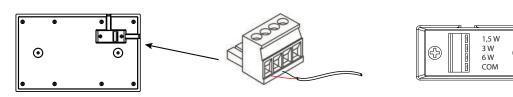

## **INSTALLATION MANUAL**

AMC 2016 - 001 Revision 2017-02-14

- EN54-24:2008 1438-CPR-0508
- 1) Take a special tool from iSpeak 5EN package and gently remove front grill.

TYPE A

(2) Connect audio cable to the Phoenix connector located on the rear panel. Power taps are marked near the connector.