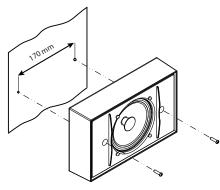

③ Fix the loudspeaker on the wall vertically or horizontally. (Distance between the mounting points - 170 mm)

Horizontally

Vertically

④ Mount the grill on the loudspeaker and set correct AMC logo direction.