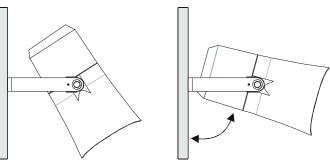

## **HQ 15EN INSTALLATION MANUAL**

AMC 2017-001 Revision 2017-10-10

EN54-24:2008 1438-CPR-0550 TYPE B

3) Re-fit the speaker to the "U" bracket. Position the speaker to the desired angle then tighten the fixings to secure in place.