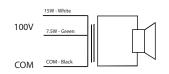

2) Connect speaker cable to audio line inside the electrical junction box, by using block terminal. The unused power tap should be isolated or fixed to free terminal block pin. Speaker's cable color and power: Black - COM, green - 7.5W, white - 15W.

**HQ 15EN Circuit diagram** 