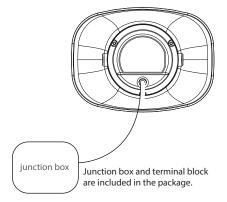

2) Connect speaker cable to audio line inside the electrical junction box, by using block terminal. The unused power tap should be isolated or fixed to free terminal block pin. Speaker's cable color and power: Black - COM, green - 7.5W, white - 15W.