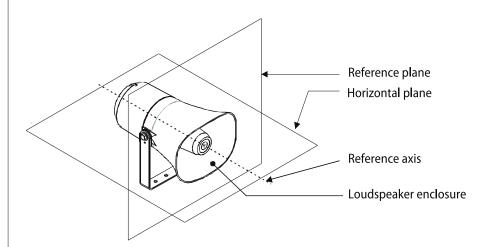

## **HQ 15EN INSTALLATION MANUAL**



AMC 2017-001 Revision 2017-10-10

EN54-24:2008 1438-CPR-0550 TYPE B













3) Re-fit the speaker to the "U" bracket. Position the speaker to the desired angle then tighten the fixings to secure in place.

Before connecting the speaker circuit to the power amplifier we strongly advise that the impedance of the circuit is checked to ensure it is fault free in order to prevent damage to the speaker and or amplification.



2) Connect speaker cable to audio line inside the electrical junction box, by using block terminal. The unused power tap should be isolated or fixed to free terminal block pin. Speaker's cable color and power: Black - COM, green - 7.5W, white - 15W.



**HQ 15EN Circuit diagram**