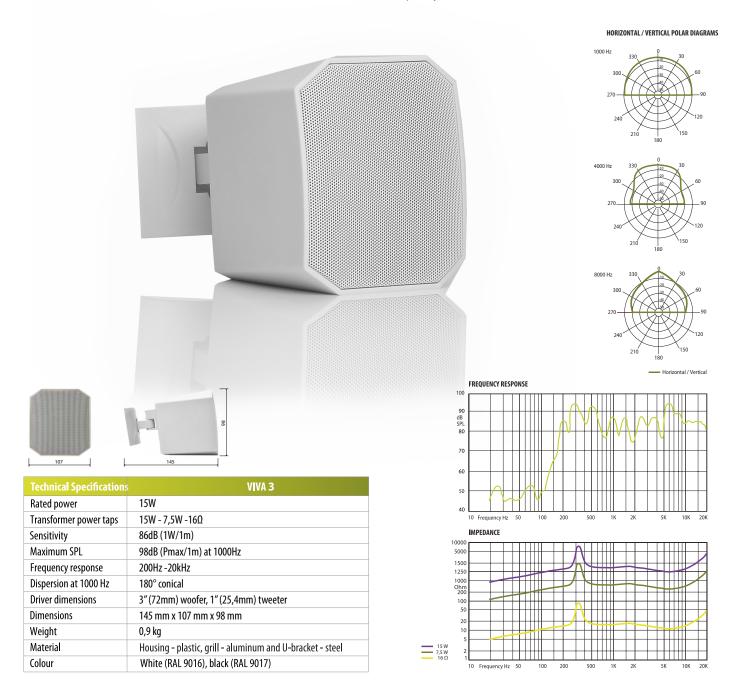

## VIVA 3

Our newest high profile loudspeaker ViVa 3 combines best design and great sound. VIVA 3 is our smallest cabinet loudspeaker with elegant mounting bracket. It has built in high quality 3-inch precision coaxial driver with excellent sound reproduction. For those who will design 100V systems, can install this speaker directly in, the loudspeaker has built in 100V transformer. For low impedance speaker lines-  $16 \Omega$  speaker input can be selected. This allows to use more speakers in one chain. ViVa3 was equipped with professional input and output Phoenix connectors to make installation simple and easy. Speakers are designed to use in upscale shops, restaurants, bars and other places, where high quality background music is required. In combination with our subwoofer SUB 100V, sound can be enhanced with low frequency.