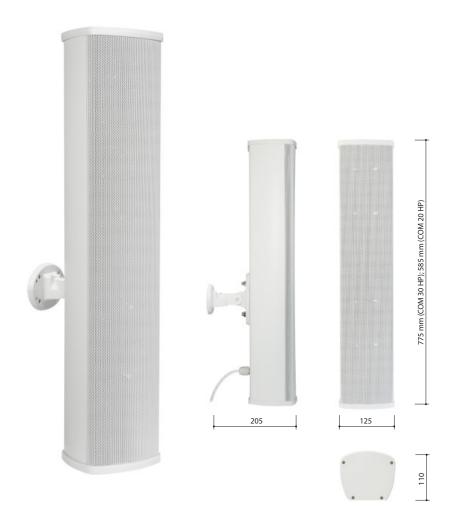

## **COM HP**

COM HP - High Performance weatherproof column loudspeaker for background music and speech reproduction.

Two way system with build-in 0,8" tweeter. IP66 rating. Wide frequency responds and high sensitivity. Special mounting bracket designed for precise angle alignment during the mounting.

unit: mm

|                        | COM 20 HP                                     | COM 30 HP                                      |
|------------------------|-----------------------------------------------|------------------------------------------------|
| Rated power            | 20 W                                          | 30 W                                           |
| Transformer power taps | 20 W - 10 W - 5 W - 2,5 W                     | 30 W - 15 W - 7,5 W - 3,75 W                   |
| Sensitivity            | 92 dB (1 W/1 m)                               | 93 dB (1 W/1 m)                                |
| Maximum SPL            | 105 dB (Pmax/1 m)                             | 108 dB (Pmax/1 m)                              |
| Frequency response     | 120 Hz – 20 kHz                               | 110 Hz – 20 kHz                                |
| Dispersion at 1000 Hz  | 180° (H), 45° (V)                             | 180° (H), 40° (V)                              |
| Protection             | IP 66                                         | IP 66                                          |
| Dimensions             | 585 mm × 125 mm x 110 mm                      | 775 mm × 125 mm x 110 mm                       |
| Driver dimensions      | 4 x 3,5" (88 mm) woofer, 0,8" (20 mm) tweeter | 6 x 3,5" (88 mm) woofer, ,0,8" (20 mm) tweeter |
| Weight                 | 5 kg                                          | 7 kg                                           |
| Material               | Aluminum                                      | Aluminum                                       |
| Colour                 | White (RAL 9016)                              | White (RAL 9016)                               |