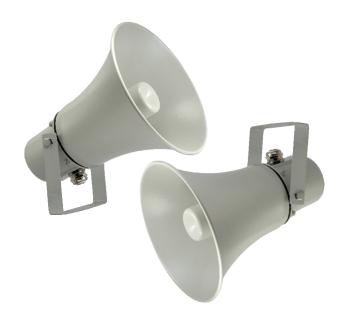

## H 15

H 15 metal horn speaker 15W at 400Hz-8 kHz. It's high quality horn speakers for voice evacuation and public address systems.

The traditional design, robust construction and high SPL allow using these horn speakers in large and medium sized public address and voicing evacuation systems, where high efficiency of sound announcements is required. Specific frequency set up, high SPL presenthese devices for work in the noisy environments where detailed and loud voice announcements are necessary. The U-form mounting bracket and built-in 100V transformer with power taps.