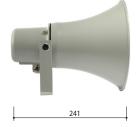

|                                 | H 15                                |
|---------------------------------|-------------------------------------|
| Rated power                     | 15 W                                |
| Transformer power taps at 100 V | 15 W - 10 W - 5 W - 3 W             |
| Sensitivity                     | 102,6 dB (1 W/ 1 m)                 |
| Maximum SPL                     | 116 dB (Pmax /1 m) at 1665 Hz       |
| Frequency response              | 400 Hz – 8 kHz                      |
| Dispersion at 1000 Hz           | 140° conical                        |
| Driver dimensions               | 2" (50mm)                           |
| Protections                     | IP 65                               |
| Dimensions                      | ø200 mm x 241 mm                    |
| Weight                          | 1,3 Kg                              |
| Material                        | Aluminum horn, U type steel bracket |
| Colour                          | White (RAL 9018)                    |

unit: mm