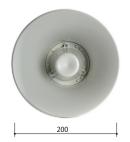

|                                 | H 15                                |
|---------------------------------|-------------------------------------|
| Rated power                     | 15 W                                |
| Transformer power taps at 100 V | 15 W - 10 W - 5 W - 3 W             |
| Sensitivity                     | 102,6 dB (1 W/ 1 m)                 |
| Maximum SPL                     | 116 dB (Pmax /1 m) at 1665 Hz       |
| Frequency response              | 400 Hz – 8 kHz                      |
| Dispersion at 1000 Hz           | 140° conical                        |
| Driver dimensions               | 2" (50mm)                           |
| Protections                     | IP 65                               |
| Dimensions                      | ø200 mm x 241 mm                    |
| Weight                          | 1,3 Kg                              |
| Material                        | Aluminum horn, U type steel bracket |
| Colour                          | White (RAL 9018)                    |

unit: mm