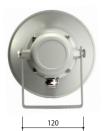

|                                 | H 15                                |
|---------------------------------|-------------------------------------|
| Rated power                     | 15 W                                |
| Transformer power taps at 100 V | 15 W - 10 W - 5 W - 3 W             |
| Sensitivity                     | 102,6 dB (1 W/ 1 m)                 |
| Maximum SPL                     | 116 dB (Pmax /1 m) at 1665 Hz       |
| Frequency response              | 400 Hz – 8 kHz                      |
| Dispersion at 1000 Hz           | 140° conical                        |
| Driver dimensions               | 2" (50mm)                           |
| Protections                     | IP 65                               |
| Dimensions                      | ø200 mm x 241 mm                    |
| Weight                          | 1,3 Kg                              |
| Material                        | Aluminum horn, U type steel bracket |
| Colour                          | White (RAL 9018)                    |

unit: mm