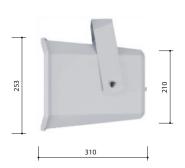

|                        | MH 50                                |
|------------------------|--------------------------------------|
| Rated power            | 50 W (8 Ω)                           |
| Transformer power taps | 50 W - 25 W - 12,5 W - 8 Ω           |
| Sensitivity            | 99 dB (1 W/1 m)                      |
| Maximum SPL            | 115 dB (Pmax/1 m) at 2715 Hz         |
| Frequency response     | 90 Hz – 20 kHz                       |
| Dispersion at 1000 Hz  | 150° (H), 120° (V)                   |
| Protection             | IP 55                                |
| Dimensions             | 363 mm × 253 mm x 310 mm             |
| Weight                 | 3,9 kg                               |
| Material               | ABS plastic, U type aluminum bracket |
| Colour                 | Cold grey (RAL 7035)                 |

MH 50

unit: mm

CE RoHS AMC Baltic

Neries krantinė 14A, LT-48397 Kaunas, Lithuania Phone +370 37 308585, 308584 Fax +370 37 308583 E-mail info@amcpro.lt Web www.amcpro.lt