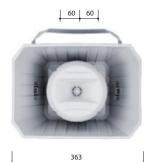

|                        | MH 50                                |
|------------------------|--------------------------------------|
| Rated power            | 50 W (8 Ω)                           |
| Transformer power taps | 50 W - 25 W - 12,5 W - 8 Ω           |
| Sensitivity            | 99 dB (1 W/1 m)                      |
| Maximum SPL            | 115 dB (Pmax/1 m) at 2715 Hz         |
| Frequency response     | 90 Hz – 20 kHz                       |
| Dispersion at 1000 Hz  | 150° (H), 120° (V)                   |
| Protection             | IP 55                                |
| Dimensions             | 363 mm × 253 mm x 310 mm             |
| Weight                 | 3,9 kg                               |
| Material               | ABS plastic, U type aluminum bracket |
| Colour                 | Cold grey (RAL 7035)                 |

MH 50

unit: mm

CE RoHS AMC Baltic

Neries krantinė 14A, LT-48397 Kaunas, Lithuania Phone +370 37 308585, 308584 Fax +370 37 308583 E-mail info@amcpro.lt Web www.amcpro.lt