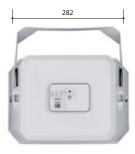

|                        | MH 50                                |
|------------------------|--------------------------------------|
| Rated power            | 50 W (8 Ω)                           |
| Transformer power taps | 50 W - 25 W - 12,5 W - 8 Ω           |
| Sensitivity            | 99 dB (1 W/1 m)                      |
| Maximum SPL            | 115 dB (Pmax/1 m) at 2715 Hz         |
| Frequency response     | 90 Hz – 20 kHz                       |
| Dispersion at 1000 Hz  | 150° (H), 120° (V)                   |
| Protection             | IP 55                                |
| Dimensions             | 363 mm × 253 mm x 310 mm             |
| Weight                 | 3,9 kg                               |
| Material               | ABS plastic, U type aluminum bracket |
| Colour                 | Cold grey (RAL 7035)                 |

MH 50

unit: mm

CE RoHS AMC Baltic

Neries krantinė 14A, LT-48397 Kaunas, Lithuania Phone +370 37 308585, 308584 Fax +370 37 308583 E-mail info@amcpro.lt Web www.amcpro.lt