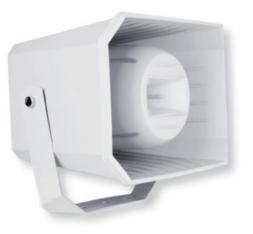

## MH 50

MH50 2-way plastic horn speakers with built-in 100V line transformer with power taps and  $8\Omega$  impedance selection.

The horn parameters are optimized for the quality music and speech reproduction in public and industrial areas like car parking lots, leisure parks, stadiums, skating rings or town squares as well as for warehouses and industrial premises.