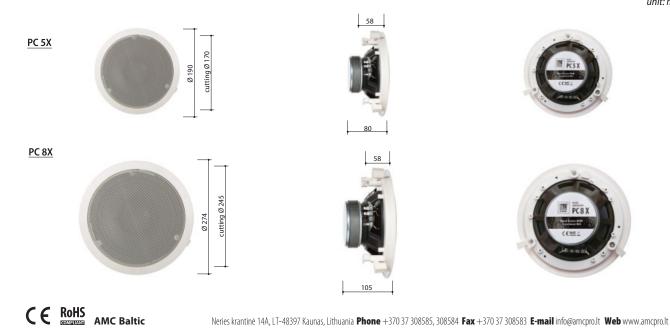

|                       | PC 5X                                            | PC 8X                                             |
|-----------------------|--------------------------------------------------|---------------------------------------------------|
| Rated power           | 20 W (8 Ω)                                       | 40 W (8 Ω)                                        |
| Sensitivity           | 88 dB (1 W/1 m)                                  | 89 dB (1 W/1 m)                                   |
| Maximum SPL           | 101 dB (Pmax/1 m) at 6816 Hz                     | 105 dB (Pmax/1 m) at 6435 Hz                      |
| Frequency response    | 100 Hz – 20 kHz                                  | 50 Hz – 20 kHz                                    |
| Dispersion at 1000 Hz | 120° conical                                     | 120° conical                                      |
| Driver dimensions     | 5" (130 mm) woofer, 0,5" (13 mm)tweeter, coaxial | 8" (200 mm) woofer, 0,5" (13 mm) tweeter, coaxial |
| Dimensions            | ø 190 mm × 80 mm                                 | ø 274 mm × 105 mm                                 |
| Weight                | 1 kg                                             | 1,83 kg                                           |
| Material              | Plastic, metal grill                             | Plastic, metal grill                              |
| Colour                | White (RAL 9016)                                 | White (RAL 9016)                                  |

unit: mm

AMC Baltic reserves the right to improve products at any time. Specifications are subject to change without notice.